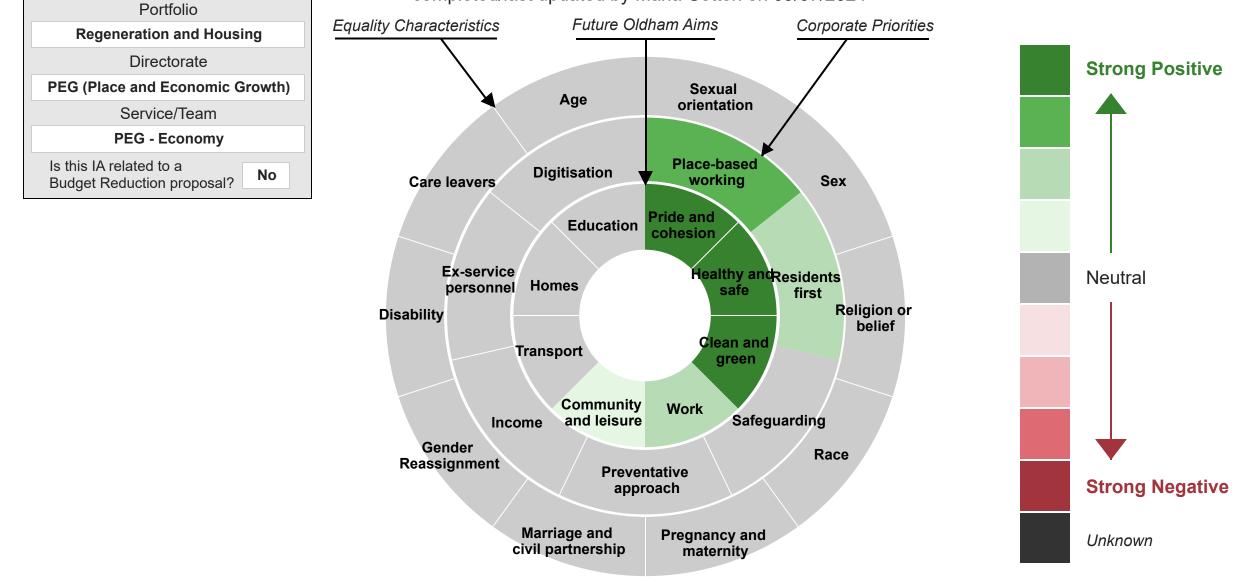

## Equality Characteristics

|                    | 1       | 1.1      | Descritions | 1 march 1 |         |
|--------------------|---------|----------|-------------|-----------|---------|
| Category           | Impact  | Likely   | Duration    | Impact    | Comment |
|                    |         |          |             | Score     |         |
| Age                | Neutral | Possible | Short       | 0         |         |
| Ŭ                  |         |          | Term        |           |         |
| Care leavers       | Neutral | Possible | Short       | 0         |         |
|                    |         |          | Term        |           |         |
| Disability         | Neutral | Possible | Short       | 0         |         |
|                    |         |          | Term        |           |         |
| Gender             | Neutral | Possible | Short       | 0         |         |
| Reassignment       |         |          | Term        |           |         |
| Marriage and       | Neutral | Possible | Short       | 0         |         |
| civil partnership  |         |          | Term        |           |         |
| Pregnancy and      | Neutral | Possible | Short       | 0         |         |
| maternity          |         |          | Term        |           |         |
| Race               | Neutral | Possible | Short       | 0         |         |
|                    |         |          | Term        |           |         |
| Religion or belief | Neutral | Possible | Short       | 0         |         |
|                    |         |          | Term        |           |         |
| Sex                | Neutral | Possible | Short       | 0         |         |
|                    |         |          | Term        |           |         |
| Sexual             | Neutral | Possible | Short       | 0         |         |
| orientation        |         |          | Term        |           |         |

## **Corporate Priorities**

| Category                 | Impact             | Likely      | Duration      | Impact<br>Score<br>▲ | Comment          |
|--------------------------|--------------------|-------------|---------------|----------------------|------------------|
| Digitisation             | Neutral            | Possible    | Short<br>Term | 0                    |                  |
| Ex-service<br>personnel  | Neutral            | Possible    | Short<br>Term | 0                    |                  |
| Income                   | Neutral            | Possible    | Short<br>Term | 0                    |                  |
| Preventative<br>approach | Neutral            | Possible    | Short<br>Term | 0                    |                  |
| Safeguarding             | Neutral            | Possible    | Short<br>Term | 0                    |                  |
| Residents first          | Strong<br>Positive | Possible    | Short<br>Term | 2                    | Positive Impact. |
| Place-based<br>working   | Strong<br>Positive | Very Likely | Short<br>Term | 4                    | Positive Impact. |

#### Future Oldham Aims

| Category              | Impact               | Likely      | Duration      | Impact<br>Score<br>▲ | Comment          |
|-----------------------|----------------------|-------------|---------------|----------------------|------------------|
| Education             | Neutral              | Possible    | Short<br>Term | 0                    |                  |
| Homes                 | Neutral              | Possible    | Short<br>Term | 0                    |                  |
| Transport             | Neutral              | Possible    | Short<br>Term | 0                    |                  |
| Community and leisure | Moderate<br>Positive | Possible    | Short<br>Term | 1                    | Positive Impact. |
| Work                  | Moderate<br>Positive | Possible    | Long<br>Term  | 2                    | Positive Impact. |
| Clean and green       | Strong<br>Positive   | Very Likely | Long<br>Term  | 8                    | Positive Impact. |
| Healthy and safe      | Strong<br>Positive   | Very Likely |               | 8                    | Positive Impact. |
| Pride and cohesion    | Strong<br>Positive   | Very Likely | Long<br>Term  | 8                    | Positive Impact. |